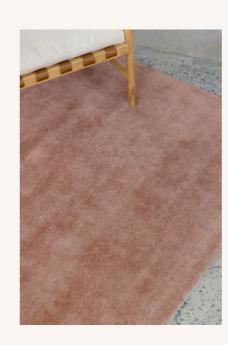

### RAVIRA

Colour | Peach Coffee

Colour | Taupe Beige

#### RAVIRA

Construction | Handloomed

Material | NZ Wool + Silk