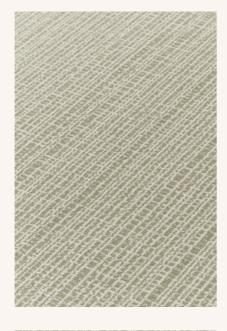

### ZIG ZAG + PEPPERCORN

ZIG ZAG

Construction | Hand Tufted

Material | 100% NZ Wool

Colour | Sage