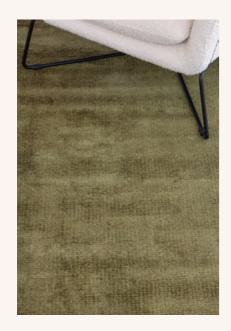

### SUMMIT

Colour | Dark Bronze

Colour | Black Plum

#### SUMMIT

Construction | Handknotted
Material | 100% Wool