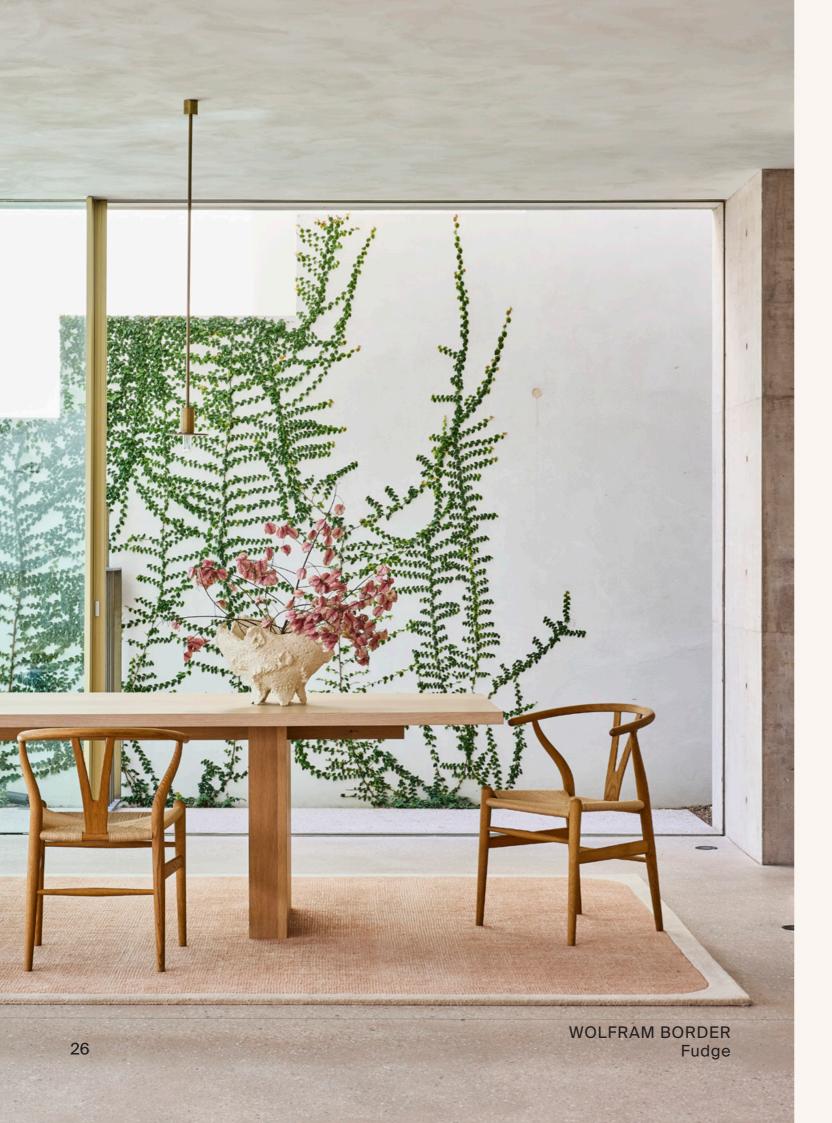

### WOLFRAM BORDER

Colour | Fudge

Colour | Green Cement

WOLFRAM BORDER
Construction | Hand Tufted
Material | Wool