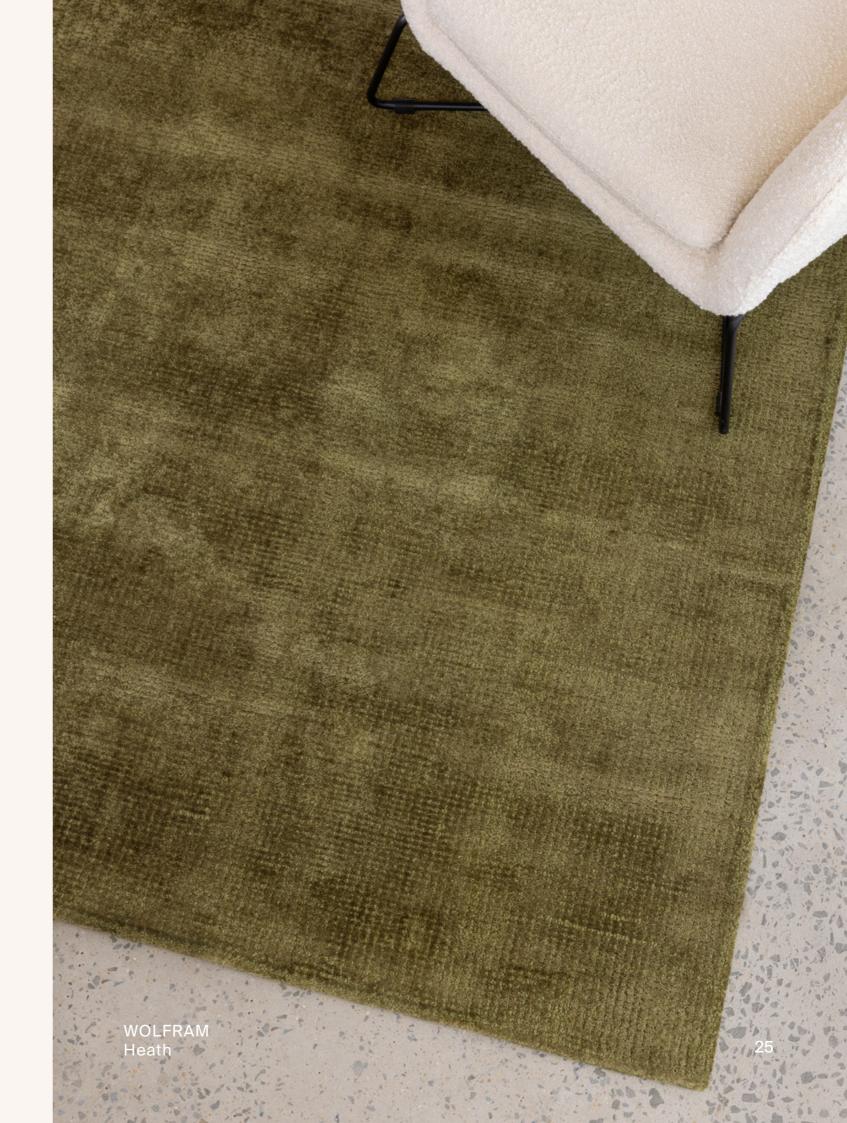

### WOLFRAM

Colour | Heath

Colour | Meniscus

### WOLFRAM Construction | H

Construction | Hand Tufted

Material | Wool + Artificial Silk

Colour | Beechwood

Colour | Umber