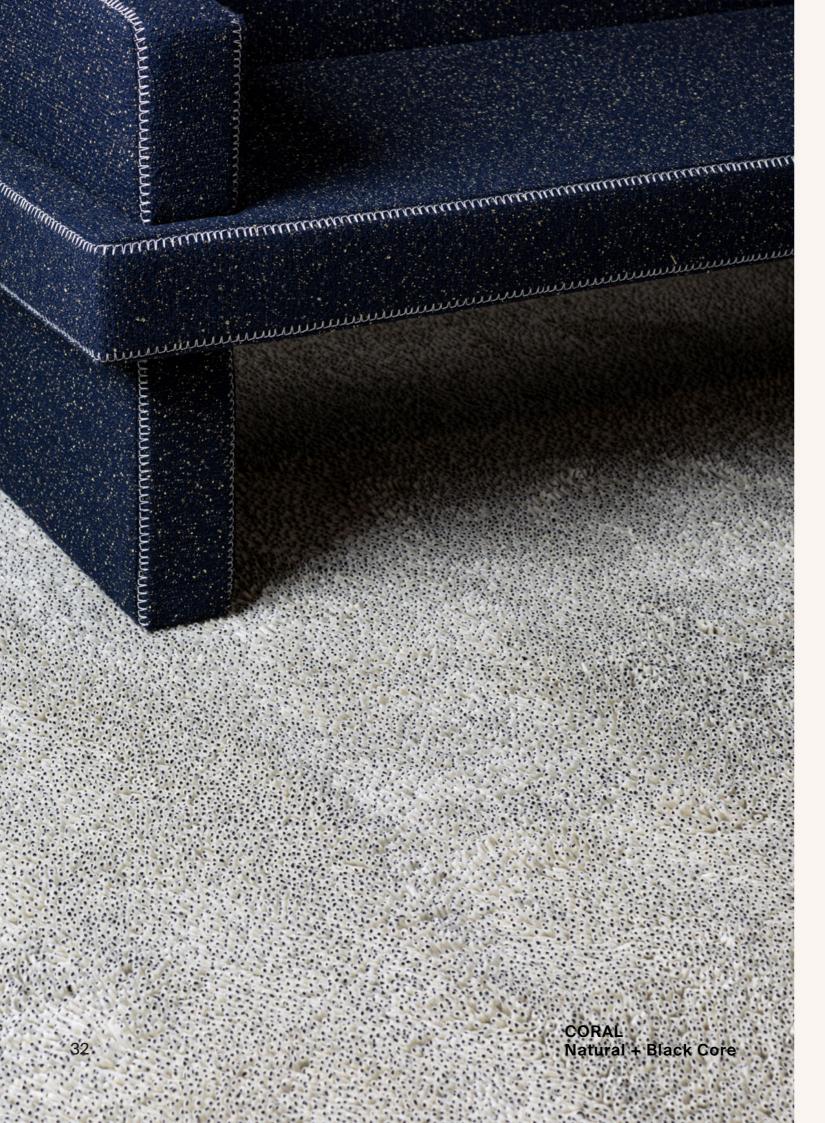

#### CORAL SHAG

Colour | Natural + Black Core

Colour | Teal + White Core

CORAL SHAG

Construction | Hand Tufted

Material | 100% NZ Wool

Additional Colourways

Colour | Indigo + White Core