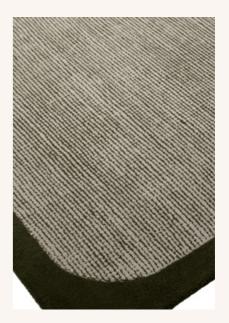

### WOLFRAM BORDER

Colour | Fudge

Colour | Green Cement

WOLFRAM BORDER
Construction | Hand Tufted
Material | Wool