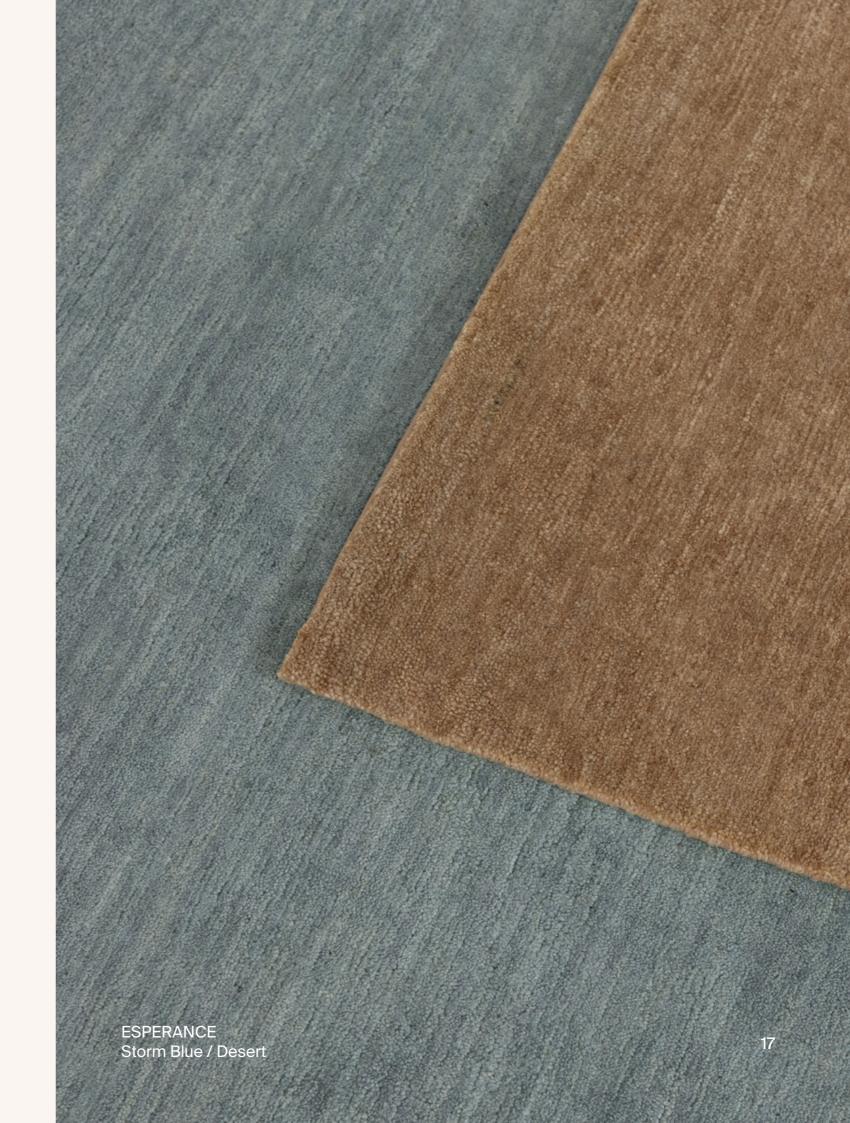

#### ESPERANCE

Colour | Desert

Colour | Storm Blue

ESPERANCE

Construction | Handknotted

Material | 100% Tibetan Wool

Additional Colourways

Colour | Silver