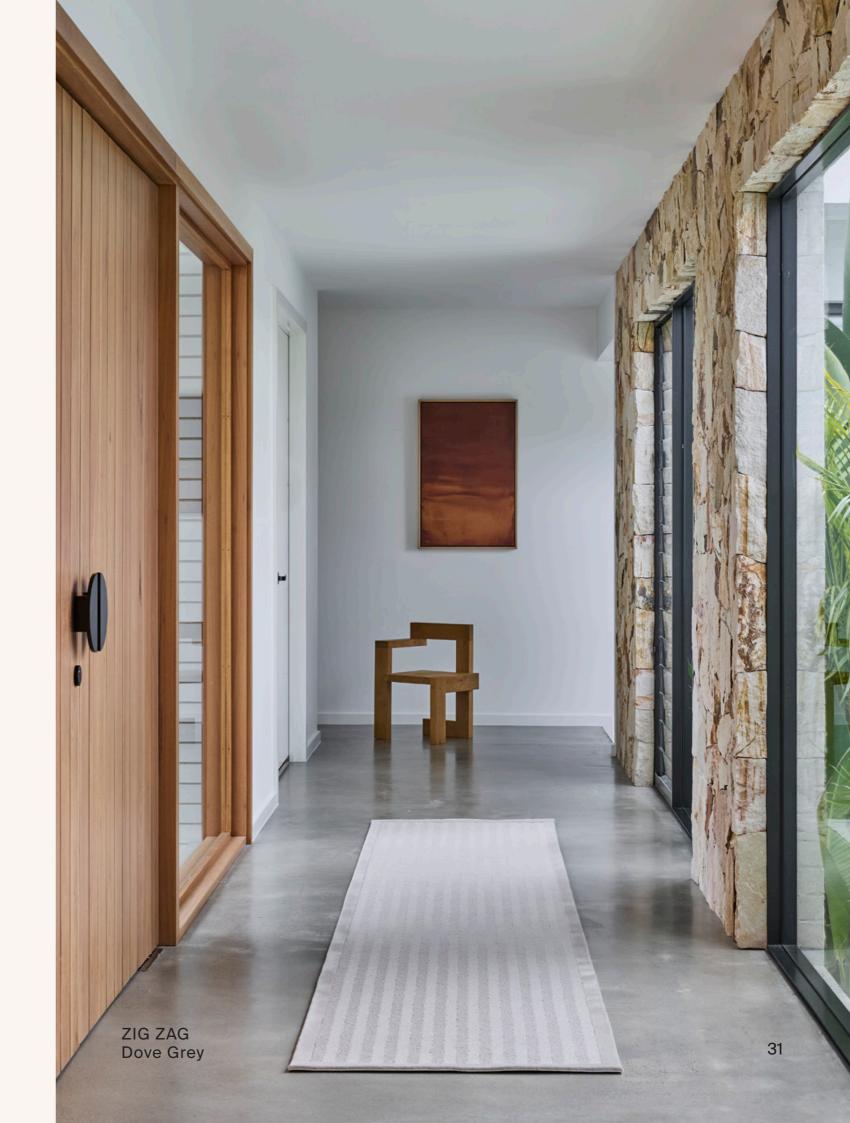

### ZIG ZAG + PEPPERCORN

ZIG ZAG

Construction | Hand Tufted

Material | 100% NZ Wool

Colour | Sage