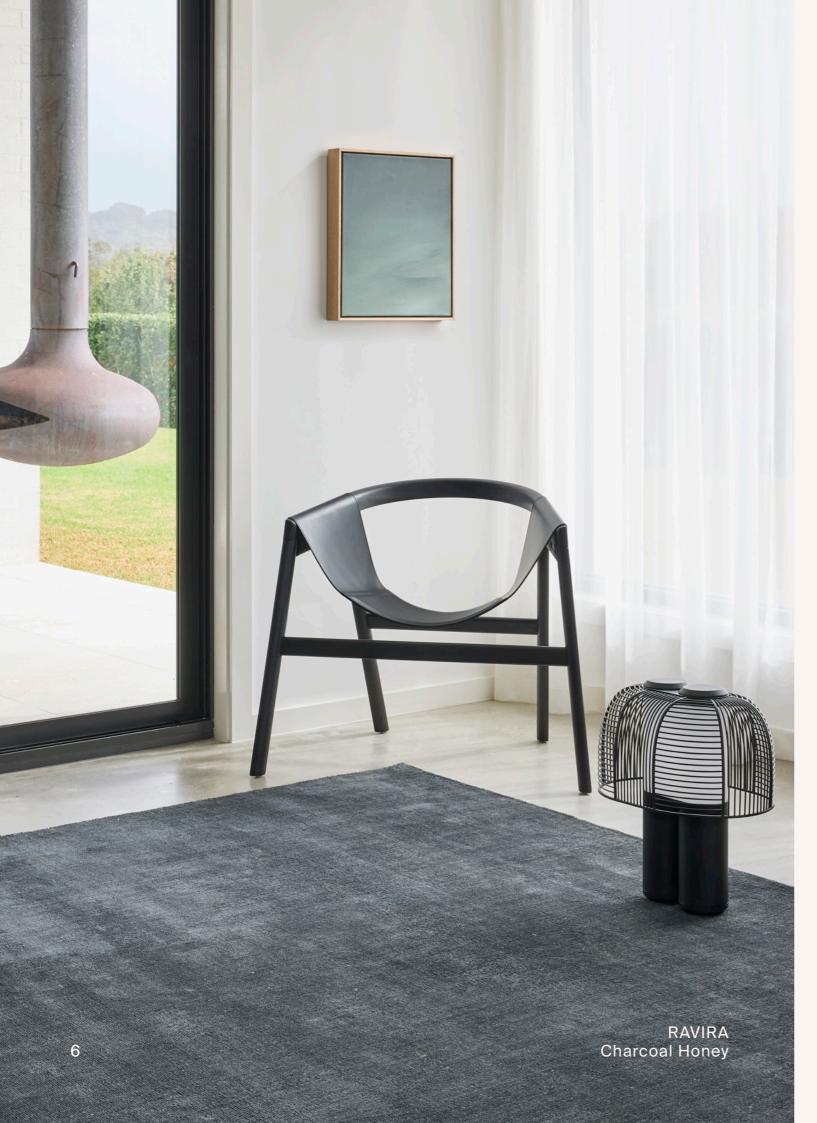

### RAVIRA

Colour | Peach Coffee

Colour | Taupe Beige

#### RAVIRA

Construction | Handloomed

Material | NZ Wool + Silk