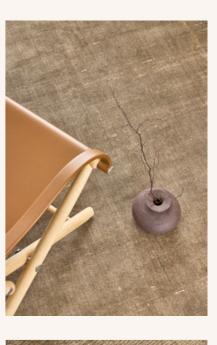

### RAVIRA

Colour | Peach Coffee

Colour | Taupe Beige

#### RAVIRA

Construction | Handloomed

Material | NZ Wool + Silk