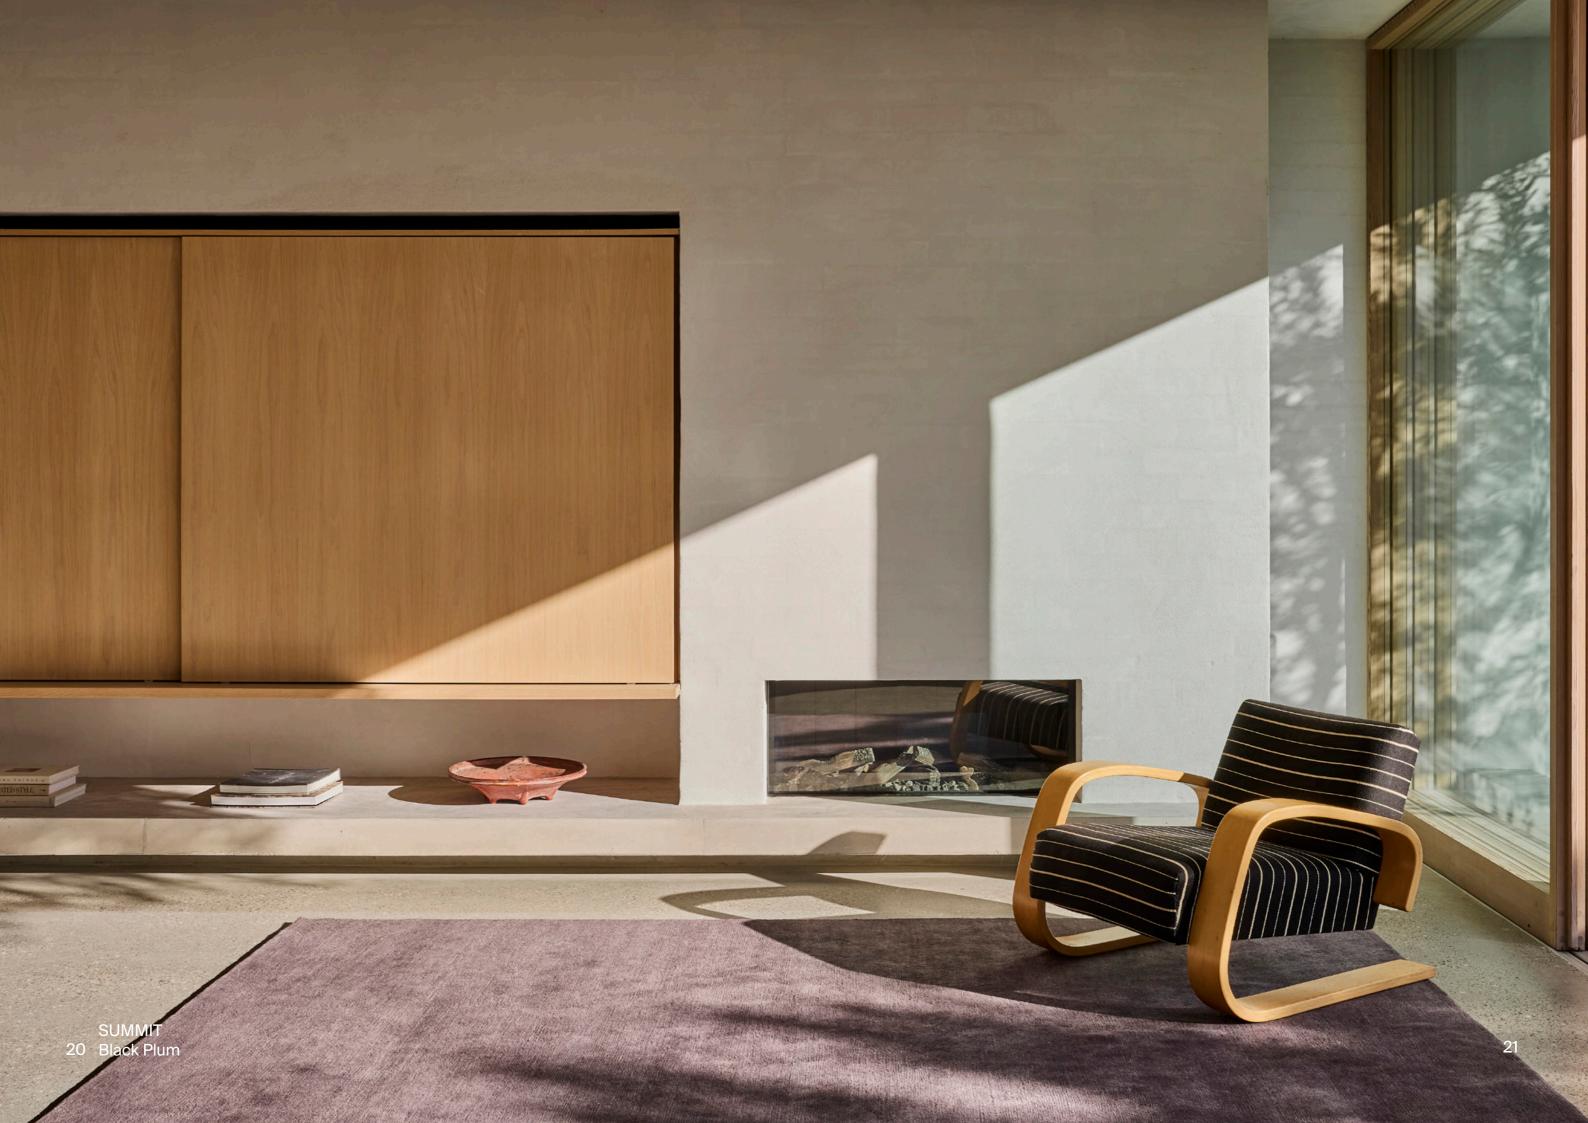

### SUMMIT

Colour | Dark Bronze

Colour | Black Plum

#### SUMMIT

Construction | Handknotted
Material | 100% Wool