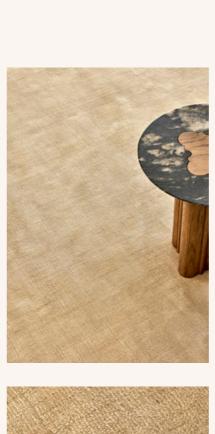

### RAVIRA

Colour | Peach Coffee

Colour | Taupe Beige

#### RAVIRA

Construction | Handloomed

Material | NZ Wool + Silk