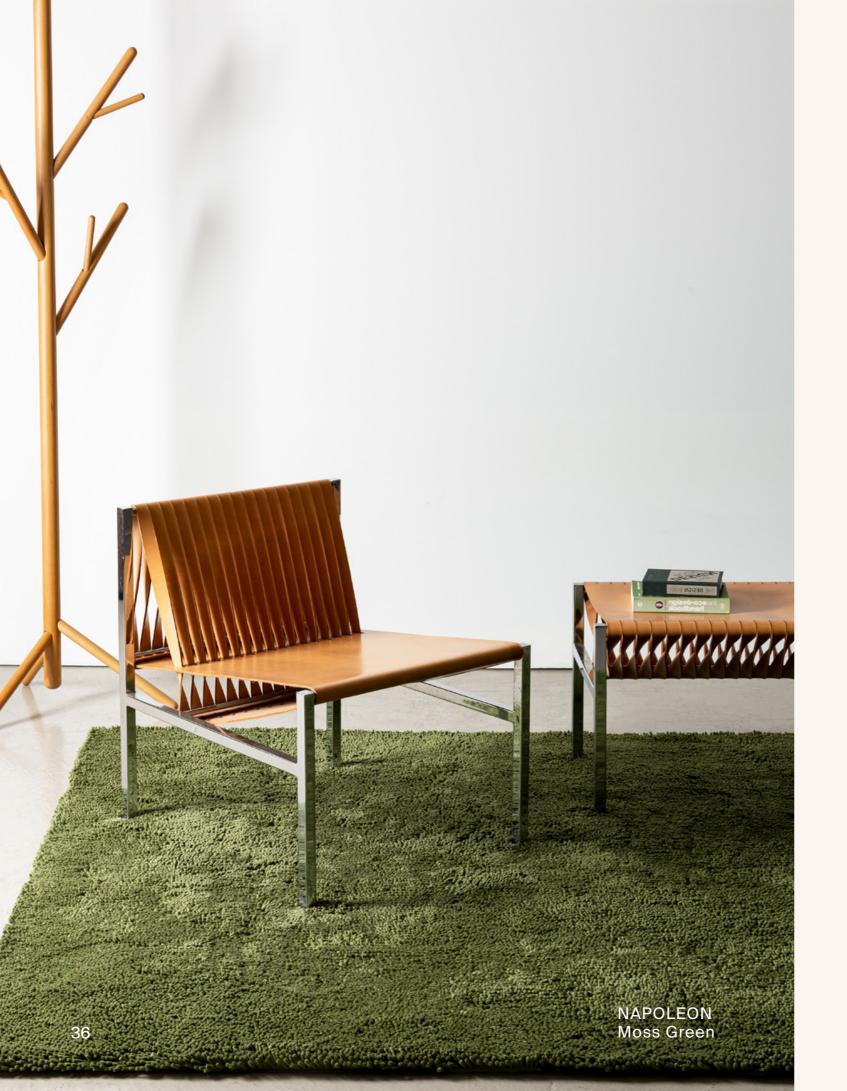

### NAPOLEON SHAG

Colour | Moss Green

Colour | Jay Bluestone

NAPOLEON SHAG Construction | Hand Tufted Material | 100% NZ Wool

Colour | Sandstone