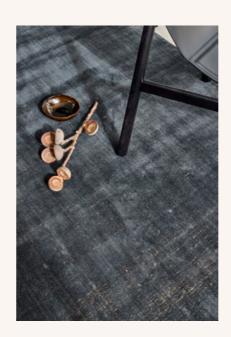

### RAVIRA

Colour | Peach Coffee

Colour | Taupe Beige

#### RAVIRA

Construction | Handloomed

Material | NZ Wool + Silk