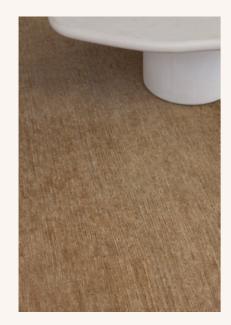

### RAVIRA

Colour | Peach Coffee

Colour | Taupe Beige

#### RAVIRA

Construction | Handloomed

Material | NZ Wool + Silk