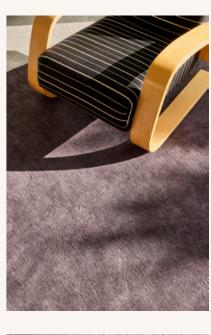

### SUMMIT

Colour | Dark Bronze

Colour | Black Plum

#### SUMMIT

Construction | Handknotted
Material | 100% Wool