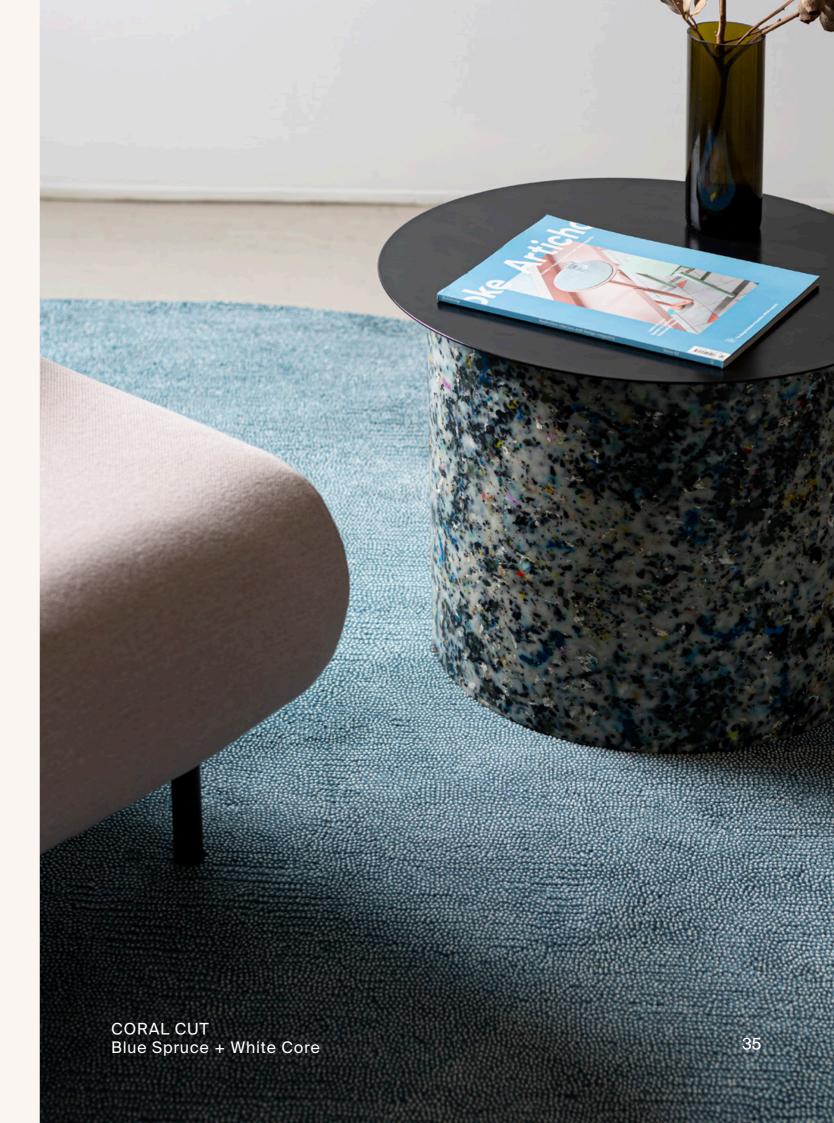

### CORAL CUT

Colour | Frosted Mint Green + Black Core

Colour | Blue Spruce + White Core

CORAL CUT Construction | Hand Tufted Material | 100% NZ Wool

Additional Colourways

Colour | Natural + Black Core

Colour | Indigo + White Core

Colour | Dark Bronze + Black Core