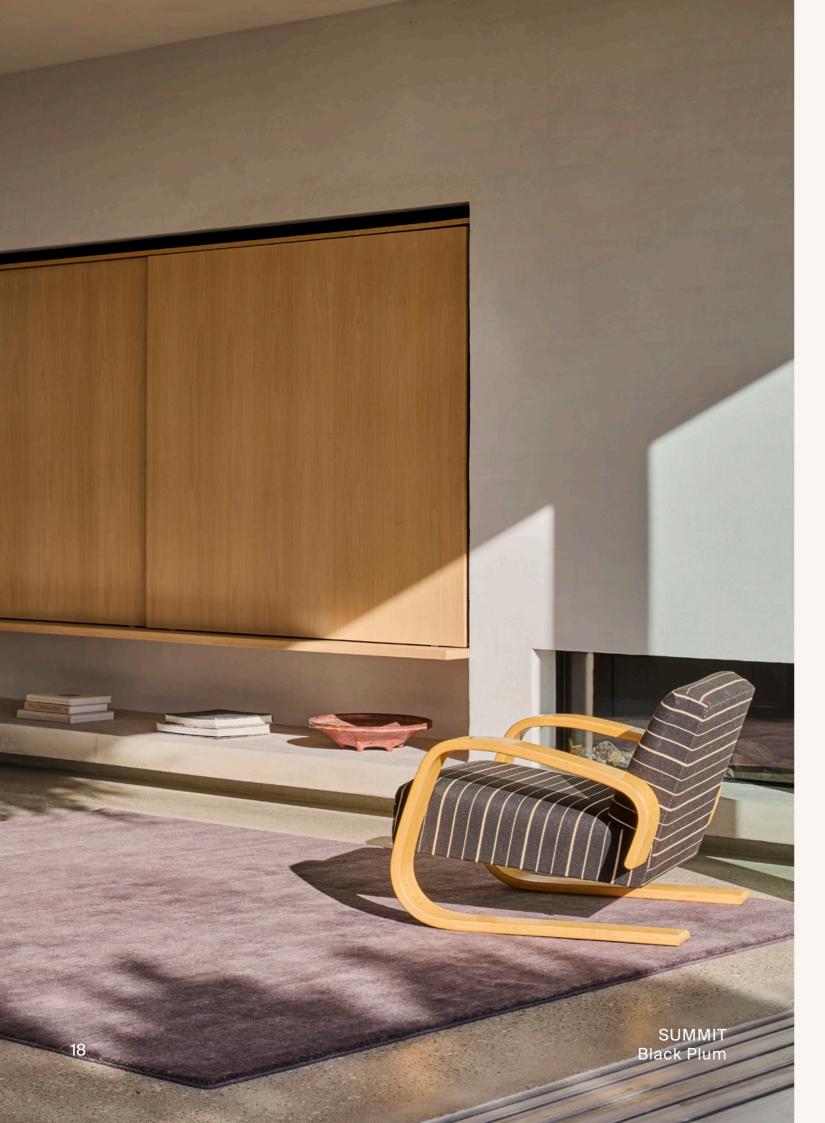

### SUMMIT

Colour | Dark Bronze

Colour | Black Plum

#### SUMMIT

Construction | Handknotted
Material | 100% Wool