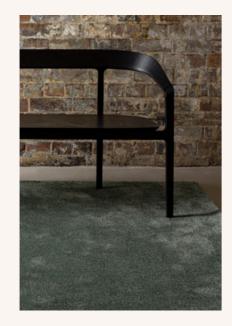

### NAPOLEON SHAG

Colour | Moss Green

Colour | Jay Bluestone

NAPOLEON SHAG Construction | Hand Tufted Material | 100% NZ Wool

Colour | Sandstone