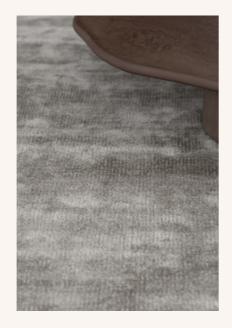

### RHODIUM

Colour | Captain Blue

Colour | Frost

Colour | Mahogany

#### RHODIUM

Construction | Hand Tufted

Material | Wool + Artificial Silk

Colour | Alabaster

RHODIUM

Mahogony

Colour | Multi Beechwood

Colour | Charcoal