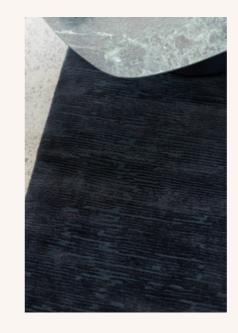

### RAVIRA

Colour | Peach Coffee

Colour | Taupe Beige

#### RAVIRA

Construction | Handloomed

Material | NZ Wool + Silk