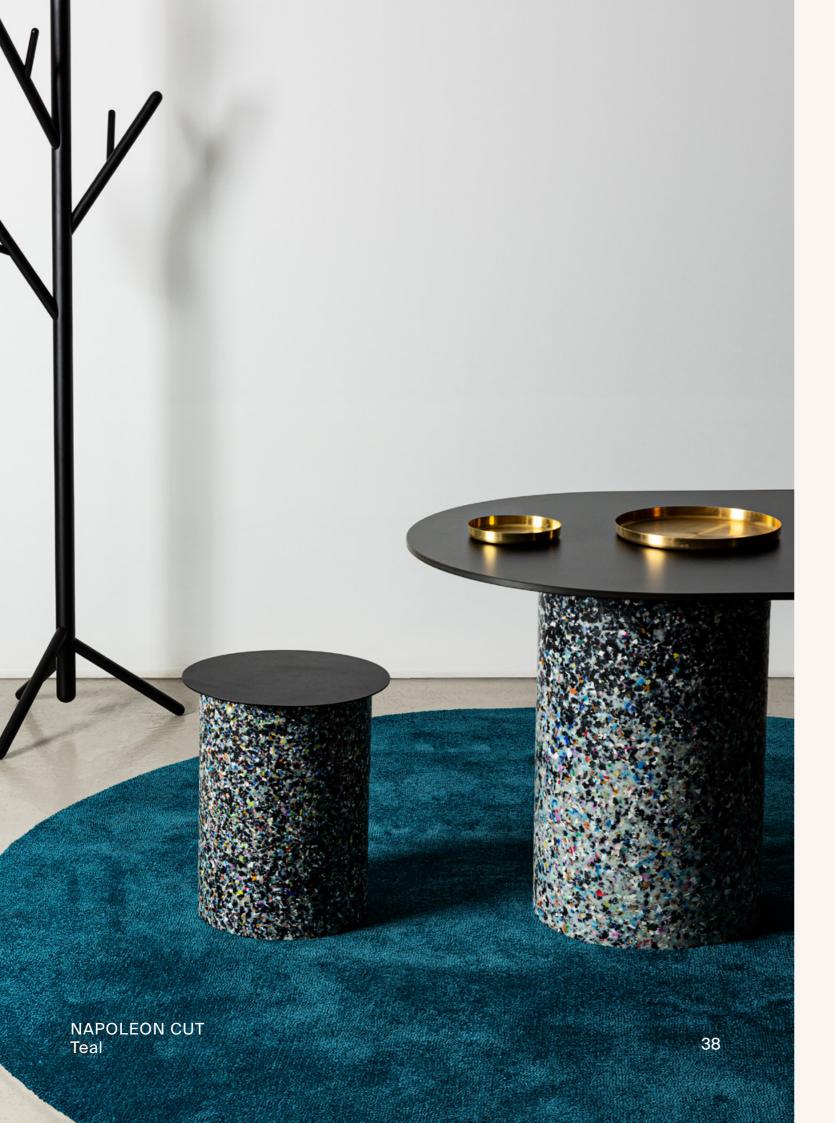

### NAPOLEON CUT

Colour | Holly

Colour | **Teal** 

# NAPOLEON CUT Construction | Hand Tufted Material | 100% NZ Wool

Colour | Mousse