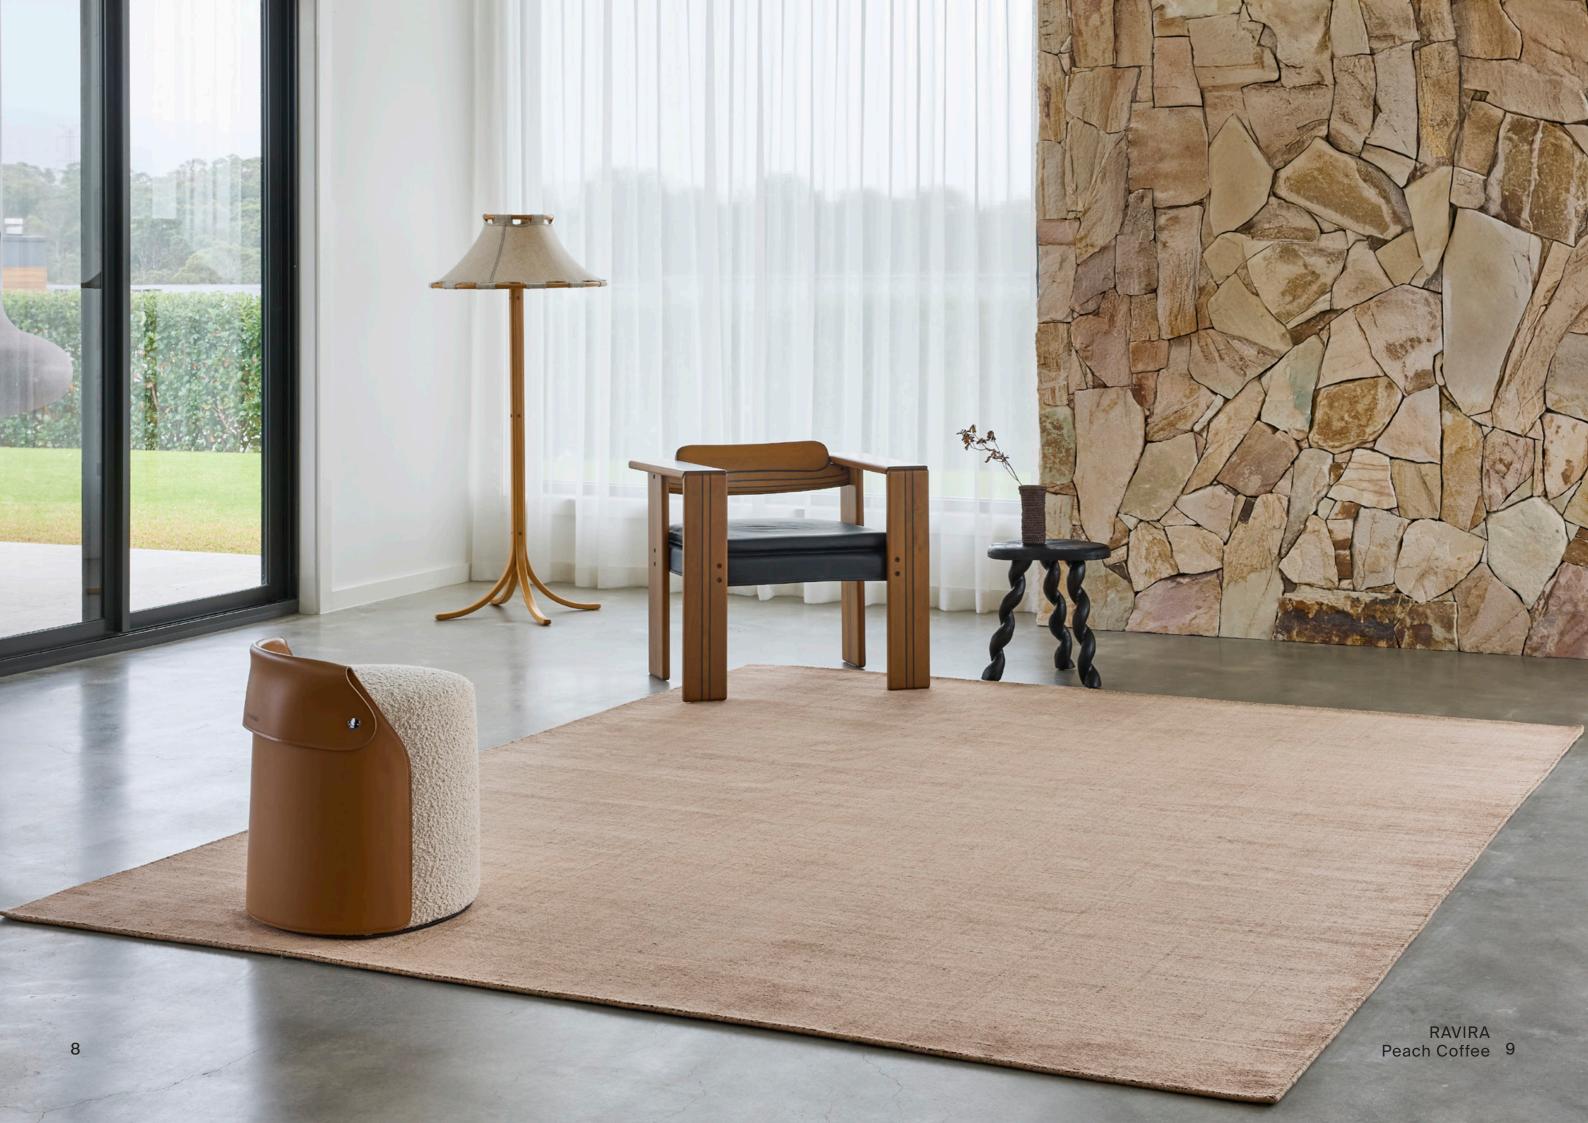

### RAVIRA

Colour | Peach Coffee

Colour | Taupe Beige

#### RAVIRA

Construction | Handloomed

Material | NZ Wool + Silk