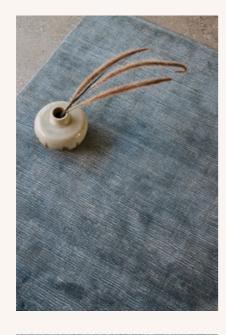

### RHODIUM

Colour | Captain Blue

Colour | Frost

Colour | Mahogany

#### RHODIUM

Construction | Hand Tufted

Material | Wool + Artificial Silk

Colour | Alabaster

RHODIUM

Mahogony

Colour | Multi Beechwood

Colour | Charcoal